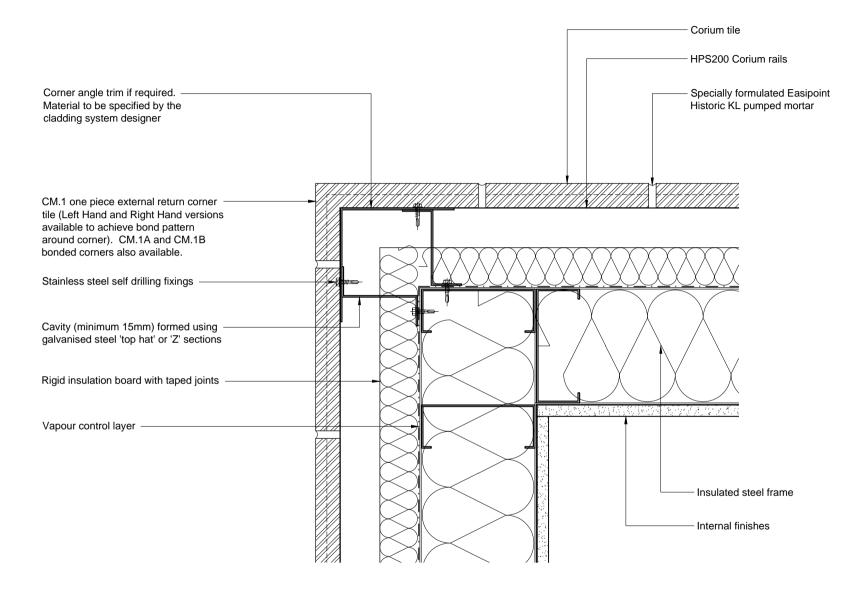

## Corium Typical Construction Details -Lightweight Steel Frame

External Corner -Plan

| Drawing N | No:         | Rev:   |
|-----------|-------------|--------|
| CM-SF-13  |             | -      |
| Drawn:    | Issue date: | Scale: |